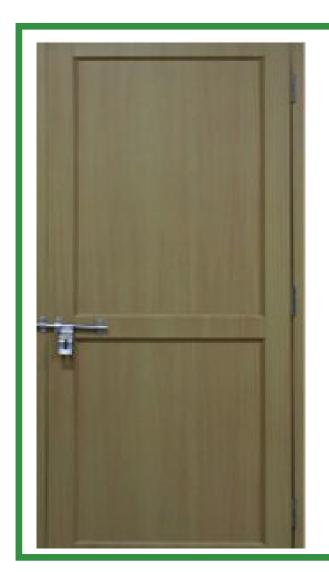

#### SOLID PANEL PVC DOOR - PLAN(30mm)

#### **SPECIFICATIONS**

#### Providing and Fixing 30 MM thick "VEIL CRAFT SOLUTIONS" BRAND FACTORY MADE SOLID PANEL PVC DOOR

Grey

SHUTTER" consisting of frame made out of M.S tubes of 19 gauge thickness and, size 19 X 19mm for styles and 15 X 15mm for the top and bottom rails, M.S frame shall have a coat of metal primer of approved make and manufacture M.S frame shall be covered with heat moulded PVC 'C' channel made from 5mm(±0.25) thick sheet manufactured by ISO 9001: 2015 certified company, of size 30mm thickness, 50mm width to form styles and 5mm(±0.25) thick and 75 mm wide PVC sheet for the top rail, lock rail and bottom rail on either side of the panel . An additional 5mm(±0.25) thick PVC strip of 20mm width is to be stuck on the bottom side of the 'c' channel Paneling of 5mm(±0.25) thick PVC sheet to be fitted inside the M.S frame welded/sealed to the styles and rails with 5mm(±0.25) x 30mm PVC sheet beading on either side and joined together with solvent cement adhesive etc., 10mm thick (5mm(±0.25) x 2nos.), 20mm wide cross PVC sheet as gap insert for the top rail & bottom rail. Door to be fixed to frames with 3 nos. M.S powder coated butt hinges of size 100mm\*25MM\*2mm using 32mm long steel screws drilled suitable to pass through both the walls of the M.S tube. Other hardware's should be fixed with 19\*6mm size steel screws, Complete as per direction of Engineer-in-