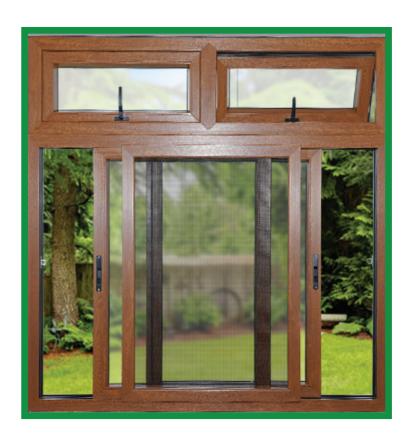

# **SLIDING**

# AVAILABLE IN TWO TRACK & THREE TRACK Sliding windows comprises of two

Sliding windows comprises of two or more than two horizontal sashes that are fitted with rollers at the base for smooth sideward track movement.