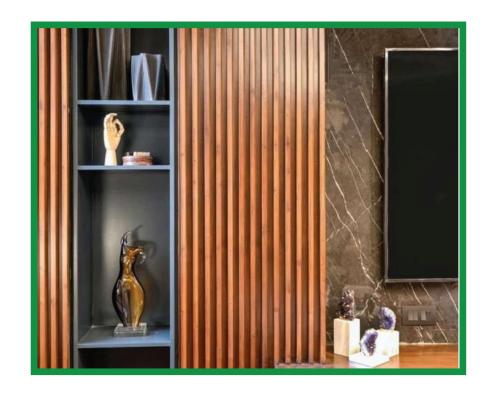

#### WALL PANELING

#### SOLID PVC WALL PANELING (5MM)PRE-LAMINATED

#### **SPECIFICATIONS**

Providing and fixing "VEIL CRAFT" BRAND PVC sheet Wall Paneling of thickness 5mm prelam PVC sheet consisting of panels having size 1220mm x 2440 mm stuck on inner frame work of 50mm wide strips of 5mm thick PVC sheet. The strips should have in their center a grove of 6mmwidth and 1mm depth for sinking the head of the screw used to fix the strips to the wall vertically at an equal interval of 10" between two PVC strips. The PVC strips shall be fixed to the wall using 65mm long M.S. screws through the groove in the strip by using PVC fasteners. The distance between two screws shall not be more than 200mm. A groove of 2mm may be left at the joint of two panels for aesthetic looks. The exact size of the panel and correspondingly of the grid may vary depending on the size of the wall. Optionally a strips of 5mm thick PVC sheet of width 75mm feathered at the edges shall be stuck at the places where two panels are joined, using solvent cement.