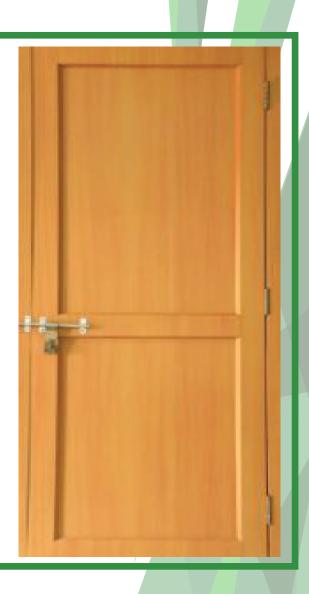

#### **SOLID PANEL PVC DOOR - LAMINATED (30mm)**

#### **SPECIFICATIONS**

Providing and Fixing 30 MM thick "VEIL CRAFT SOLUTIONS" BRAND FACTORY MADE SOLID PANEL PVC DOOR SHUTTER-

PRELAMINATED" consisting of frame made out of M.S. tubes of 19 gauge thickness and size of 19 mm x 19 mm for styles and 15x15 mm for top & bottom rails. M.S. frame shall have a coat of steel primers of approved make and manufacture. M.S. frame covered with 5 mm thick prelaminated heat moulded PVC 'C' channel of size 30 mm thickness, 70 mm width out of which 50 mm shall be flat and 20 mm shall be tapered in 45 degree angle on both side forming styles and 5 mm thick, 95 mm wide PVC sheet out of which 75mm shall be flat and 20 mm shall be tapered in 45 degree on the inner side to form top and bottom rail and 115 mm wide PVC sheet out of which 75mm shall be flat and 20 mm shall be tapered on both sides to form lock rail. Top, bottom and lock rails shall be provided both side of the panel. 10 mm (5 mm x 2 ) thick, 20 mm wide cross PVC sheet be provided as gap insert for top rail & bottom rail, paneling of 5 mm thick both side prelaminted PVC sheet to be fitted in the M.S. frame welded/ sealed to the styles & rails with 7 mm (5 mm+2 mm) thick x 15 mm wide PVC sheet beadingon inner side, and joined together with solvent cement adhesive. An additional 5 mm thick PVC strip of 20 mm width is to be stuck on the interior side of the 'C' Channel using PVC solvent adhesive etc. complete as per direction of Engineer-in-charge, manufacturer's specification & drawing.