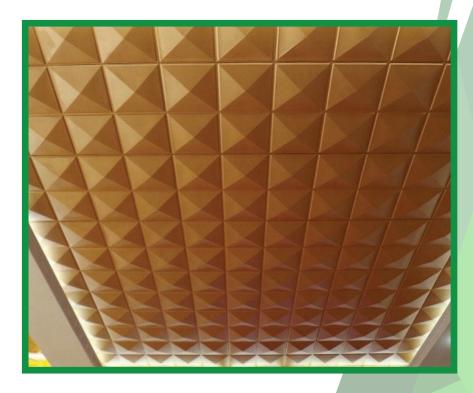

#### FALSE CEILING

#### SOLID PVC FALSE CEILING GRIED TYPE

#### **SPECIFICATIONS**

Specification of "VEIL CRAFT" BRAND PVC FALSE CEILING GRID TYPE consisting of 600mm x 600mm, 5 mm thick Plain/Prelam PVC sheet of solid PVC panels the panelinsert in a frame work made using anodized aluminum T section of sizes 1" x 1" (25x25mm, 19 gauge or 1mm thick) in square pattern of grid sizes of 2'x2'(600x600mm). The aluminum framework is Supported from the ceiling with the help of G.I. hook and G.I. wire / 6mm M.S. rods of required sizes to maintain proper level etc. The aluminum framework is supported on side wall with the use of aluminium1"x 1" (25x25mm) angles. Complete as per direction of Engineer-In-charge, manufacturer's specification & drawing.