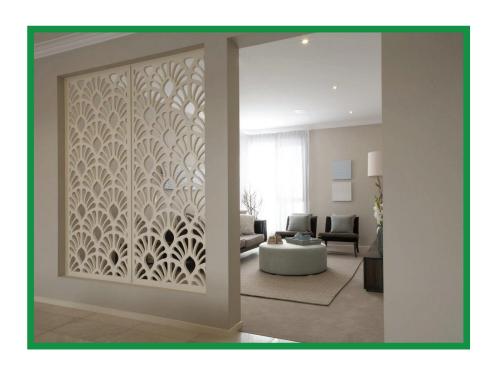

# **CUTTING JALI**

COLOURS -

Grey

White

COLOURS -

APPLE WOOD

**POPLAR** 

MAPLE