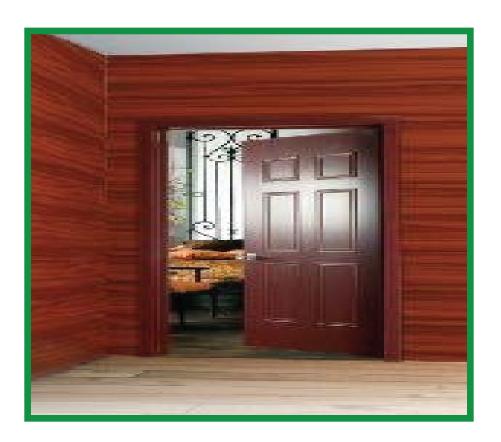

#### SOLID PANEL PVC DOOR - PLAN(30mm)

#### **SPECIFICATIONS**

#### Providing and Fixing 30 MM thick "VEIL CRAFT SOLUTIONS" BRAND FACTORY MADE SOLID PANEL PVC DOOR

Grey

SHUTTER" consisting of frame made out of M.S tubes of 19 gauge thickness and, size 19 X 19mm for styles and 15 X 15mm for the top and bottom rails, M.S frame shall have a coat of metal primer of approved make and manufacture M.S frame shall be covered with heat moulded PVC 'C' channel made from 5mm(±0.25) thick sheet manufactured by ISO 9001: 2015 certified company, of size 30mm thickness, 50mm width to form styles and 5mm(±0.25) thick and 75 mm wide PVC sheet for the top rail, lock rail and bottom rail on either side of the panel . An additional 5mm(±0.25) thick PVC strip of 20mm width is to be stuck on the bottom side of the 'c' channel Paneling of 5mm(±0.25) thick PVC sheet to be fitted inside the M.S frame welded/sealed to the styles and rails with 5mm(±0.25) x 30mm PVC sheet beading on either side and joined together with solvent cement adhesive etc., 10mm thick (5mm(±0.25) x 2nos.), 20mm wide cross PVC sheet as gap insert for the top rail & bottom rail. Door to be fixed to frames with 3 nos. M.S powder coated butt hinges of size 100mm\*25MM\*2mm using 32mm long steel screws drilled suitable to pass through both the walls of the M.S tube. Other hardware's should be fixed with 19\*6mm size steel screws, Complete as per direction of Engineer-in-