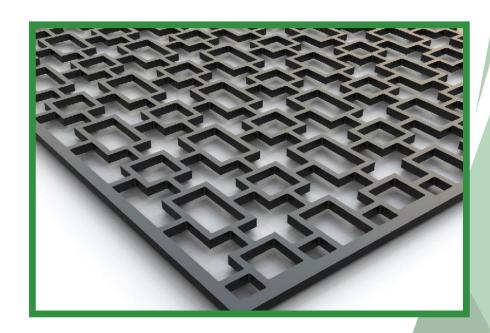

# **CUTTING JALI**

COLOURS -

Grey

White

COLOURS -

APPLE WOOD

**POPLAR** 

MAPLE