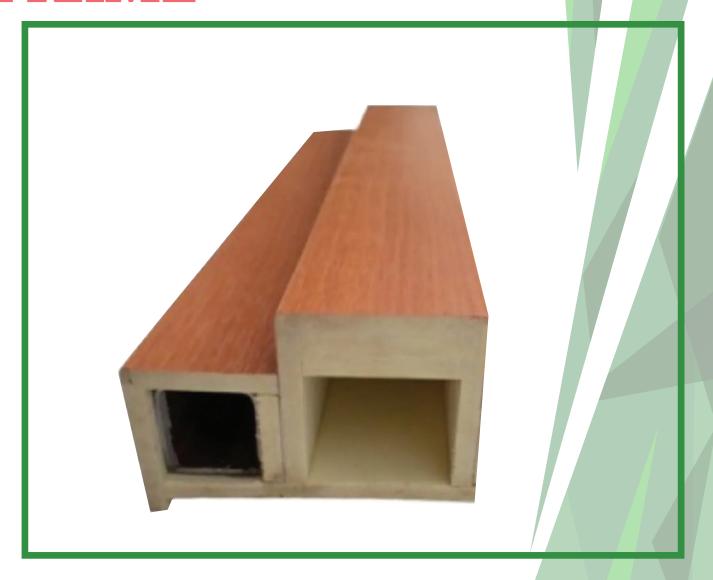

#### **FRAMES**

#### SOLID PANEL PVC DOOR FRAME (50X47) PLAIN

#### **SPECIFICATIONS**

Providing and fixing "VEIL CRAFT" BRAND SOLID PVC DOOR FRAME-PLAIN (CHAUKHAT) of the size 50 x 47mm with a wall thickness of 5mm, made out of extruded 5mm plain PVC sheet, miter cut at two corners and joined with 2nos. of 150mm long brackets of 15mmx15mm M.S. square tube. The two vertical door profiles are to be reinforced with 19mmx19mm M.S. Square tube of 19 gauges, EPDM rubber gasket weather seal to be provided through out the frame. The door frame shall be fixed to the wall using 65/100mm long M.S. Screws through the frame by using PVC fasteners. A minimum of 4nos. of screws to be provided for each vertical member & minimum 2nos. for horizontal member etc. complete as per manufacturers specification and direction of Engineer-in-Charge.