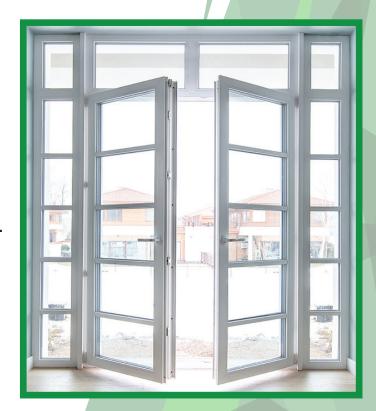

### **CASEMENT**

There is nothing that looks and functions as good as Veil craft casement doors, whether they are in rooms overlooking gardens and terraces or functioning as the main entrance. These are new-generation uPVC casement doors designed for larger openings and are adjoined by multiple sashes in a unique mechanism, courtesy of our highly capable team of craftation experts.