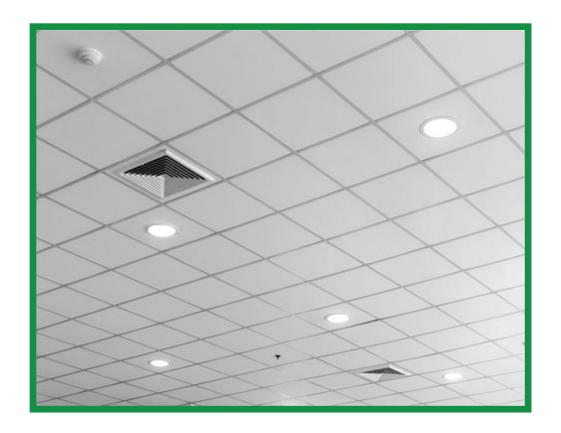

#### SOLID PVC FALSE CEILING GRIED TYPE

#### **SPECIFICATIONS**

Specification of "VEIL CRAFT" BRAND PVC FALSE CEILING GRID TYPE consisting of 600mm x 600mm, 5 mm thick Plain/Prelam PVC sheet of solid PVC panels the panelinsert in a frame work made using anodized aluminum T section of sizes 1" x 1" (25x25mm, 19 gauge or 1mm thick) in square pattern of grid sizes of 2'x2'(600x600mm). The aluminum framework is Supported from the ceiling with the help of G.I. hook and G.I. wire / 6mm M.S. rods of required sizes to maintain proper level etc. The aluminum framework is supported on side wall with the use of aluminium1"x 1" (25x25mm) angles. Complete as per direction of Engineer-In-charge, manufacturer's specification & drawing.