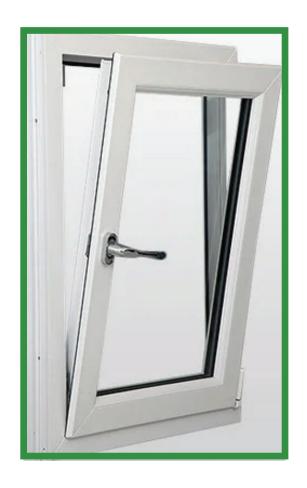

# TILT & TURN

Tilt and turn windows are extremely versatile windows. Such a type of window has a sash that tilts and opens at a particular angle from the top along with hinges at the base. The sash can also swing towards the inside with side hinges.