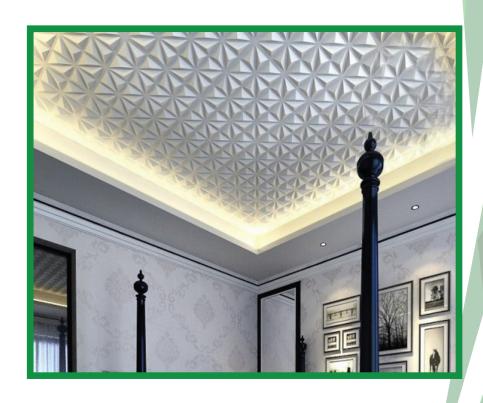

et and provision of shelves & partition as per requirements with provision of required thickness one side prelaminated shutters with all required brackets, S.S. screws & adhesives wherever required as per make and specification mentioned as per the drawings and approved by engineer in charge

6 mm PVC Sheet

9 MM PVC Sheet

12 MM PVC Sheet

15 MM PVC Sheet

18 MM PVC Sheet

















APPLE WOOD POI

POPLAR

MAPLE

DEODHAR SAGWAN

RUDRAK

# **CUTTING JALI**





COLOURS -









Grey

White





COLOURS -















APPLE WOOD

**POPLAR** 

MAPLE

DEODHAR SAGWAN

**RUDRAK** 

# **FLOORING**





COLOURS -









Grey

White





COLOURS -













APPLE WOOD

POPLAR

MAPLE

DEODHAR SAGWAN

# 3D WALL





DIFFERENT PAINTABLE COLOURS & DESIGNS AVAILABLE

# 3D FALSE CEILING





DIFFERENT PAINTABLE COLOURS & DESIGNS AVAILABLE







#### SOLID WPC DOOR (24mm) BOTH PRE-LAMINATED

#### **SPECIFICATIONS**

Providing and fixing factory made VEIL CRAFT brand 24 MM thick single extruded WPC (Wood Polymer Composite) solid both side prelaminated flush door shutter of required size comprising of virgin polymer of K value 58-60 (Suspension Grade), calcium carbonate and natural fibers and non toxic additives (maximum toxicity index of 12 for 100 gms) having minimum density of 600 kg/cum and screw withdrawal strength of 1800 N (Face) & 900 N (Edge), Maximum compressive strength 50 N/mm/?, modulus of elasticity 850 N/mm" and resistance to spread of flame of Class A category with property of being termite/borer proof, water/moisture proof and fire retardant and fixing with