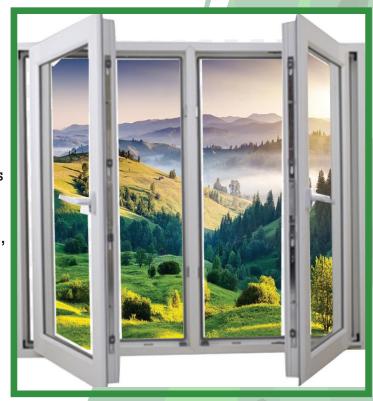

### **CASEMENT**

A casement window can open both inwards and outwards, to the left or right, which allows maximum flow of air into the room. Available in single as well as double panes, casement windows are extremely energy efficient and are available in different designs to select from.