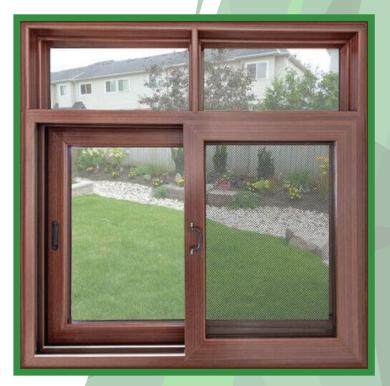

# **SLIDING**

# AVAILABLE IN TWO TRACK & THREE TRACK Sliding windows comprises of two

Sliding windows comprises of two or more than two horizontal sashes that are fitted with rollers at the base for smooth sideward track movement.