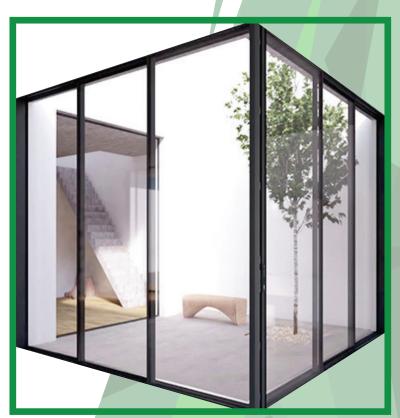

# CORNER & SLIDER

The corner slider door range by Veil craft is perfect for turning your cosy little nooks or alcoves into beautiful balconies and exciting garden spaces. Veil craft has a variety of uPVC corner slider doors that are voguish in design and extremely durable in construction.