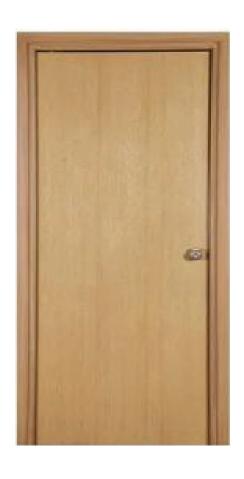

#### SOLID PANEL PVC DOOR - PLAN(30mm)

#### **SPECIFICATIONS**

#### Providing and Fixing 30 MM thick "VEIL CRAFT SOLUTIONS" BRAND FACTORY MADE SOLID PANEL PVC DOOR

Grey

SHUTTER" consisting of frame made out of M.S tubes of 19 gauge thickness and, size 19 X 19mm for styles and 15 X 15mm for the top and bottom rails, M.S frame shall have a coat of metal primer of approved make and manufacture M.S frame shall be covered with heat moulded PVC 'C' channel made from 5mm(±0.25) thick sheet manufactured by ISO 9001: 2015 certified company, of size 30mm thickness, 50mm width to form styles and 5mm(±0.25) thick and 75 mm wide PVC sheet for the top rail, lock rail and bottom rail on either side of the panel . An additional 5mm(±0.25) thick PVC strip of 20mm width is to be stuck on the bottom side of the 'c' channel Paneling of 5mm(±0.25) thick PVC sheet to be fitted inside the M.S frame welded/sealed to the styles and rails with 5mm(±0.25) x 30mm PVC sheet beading on either side and joined together with solvent cement adhesive etc., 10mm thick (5mm(±0.25) x 2nos.), 20mm wide cross PVC sheet as gap insert for the top rail & bottom rail. Door to be fixed to frames with 3 nos. M.S powder coated butt hinges of size 100mm\*25MM\*2mm using 32mm long steel screws drilled suitable to pass through both the walls of the M.S tube. Other hardware's should be fixed with 19\*6mm size steel screws, Complete as per direction of Engineer-in-