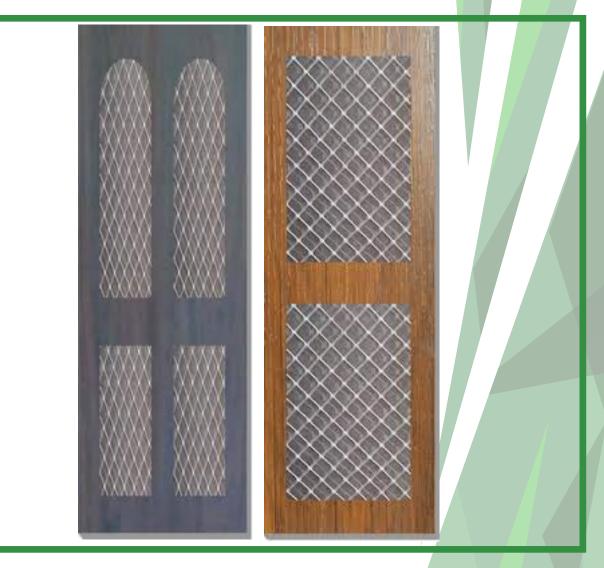

#### SOLID PVC WIREMESH DOOR - LAMINATED (30mm)

#### **SPECIFICATIONS**

Providing and fixing "VEIL CRAFT SOLUTIONS" BRAND 30mm thick factory made wire mesh solid pvc door shutter consisting of frame made out of M.S. tubes of 19 gauge thickness and size of 19mm x 19mm for stiles and 15mm x 15mm for top, lock & bottom rails. M.S. frame shall have a coat of metal primer of approved make and manufacturer. 19mm x 19mm M.S. square tubes shall be covered with heat moulded prelam sheet 'C' channel made from 5mm(±0.5) thick PVC Sheet of Density 600 Kg /Cbm, of size 30mm thickness, 90mm width out of which 75mm shall be flat and 15mm shall be bent in 90° angle on either side forming stiles,one of the 90° bend edge is cut from stiles as well as rails to nail from inner side of door to hide wiremesh fixing steel screws. 5mm(±0.5) thick 115mm wide PVC sheet out of which 100mm shall be flat and 15mm shall be bent in 90° on the inner side to form top and bottom rail and 130 mm wide PVC sheet out of which 100 mm shall be flat and 15mm shall be bent in 90° on both side to form lock rail .An additional 5mm(±) thick PVC strip of 20mm width is to be stuck on the interior side of the 'C' Channel using PVC solvent cement adhesive . Panel will be of GI /SS wire mesh of 24 gauge to be fitted inside area of stiles & rails. The wire mesh in top, bottom & lock rail is sealed with 15mm x15mm tube with steel screw of size 13/6 mm.10mm (5mm x 2nos) thick PVC strip of 25mm width is to be stuck & nails on both side of G.l. wire mesh interior at the top, bottom & lock rail. 10mm thick (5mm x 2nos) thick, 20mm wide cross PVC sheet as gap insert for top rail & bottom rail Door to be fixed to frame with 3 nos. M.S powder coated butt hinges size 100mm x 25mm x 2mm and 32mm long steel screws drille suitable to pass through both the walls of the M.S tube. Other hardwares should be fixed with 19 x 6mm size steel screws etc. Complete as per direction of Engineer-in -charge, manufacturer's specification & drawings.

**COLOURS** -

RUDRAK

**APPLE WOOD POPLAR** 