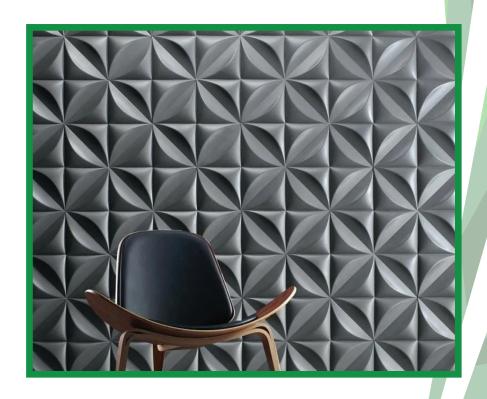

colour sheets consisting of carcass (cabinet) required thickness PVC sheet and provision of shelves & partition as per requirements with provision of required thickness one side prelaminated shutters with all required brackets, S.S. screws & adhesives wherever required as per make and specification mentioned as per the drawings and approved by engineer in charge

6 mm PVC Sheet

9 MM PVC Sheet

12 MM PVC Sheet

15 MM PVC Sheet

18 MM PVC Sheet

















APPLE WOOD POI

POPLAR

MAPLE

DEODHAR SAGWAN

RUDRAK

# **CUTTING JALI**





COLOURS -









Grey

White





COLOURS -















APPLE WOOD

**POPLAR** 

MAPLE

DEODHAR SAGWAN

**RUDRAK** 

# **FLOORING**





COLOURS -









Grey

White





COLOURS -













APPLE WOOD

POPLAR

MAPLE

DEODHAR SAGWAN

# 3D WALL





DIFFERENT PAINTABLE COLOURS & DESIGNS AVAILABLE

# 3D FALSE CEILING





DIFFERENT PAINTABLE COLOURS & DESIGNS AVAILABLE







#### SOLID WPC DOOR (24mm) BOTH PRE-LAMINATED

#### **SPECIFICATIONS**

Providing and fixing factory made VEIL CRAFT brand 24 MM thick single extruded WPC (Wood Polymer Composite) solid both side prelaminated flush door shutter of required size comprising of virgin polymer of K value 58-60 (Suspension Grade), calcium carbonate and natural fibers and non toxic additives (maximum toxicity index of 12 for 100 gms) having minimum density of 600 kg/cum and screw withdrawal strength of 1800 N (Face) & 900 N (Edge), Maximum compressive strength 50 N/mm/?, modulus of elasticity 850 N/mm" and resistance to spread of flame of Class A category with property of being term