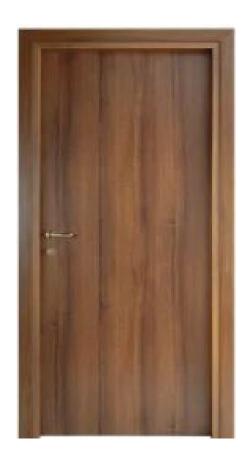

#### SOLID PANEL PVC DOOR - PLAN(30mm)

#### **SPECIFICATIONS**

#### Providing and Fixing 30 MM thick "VEIL CRAFT SOLUTIONS" BRAND FACTORY MADE SOLID PANEL PVC DOOR

Grey

SHUTTER" consisting of frame made out of M.S tubes of 19 gauge thickness and, size 19 X 19mm for styles and 15 X 15mm for the top and bottom rails, M.S frame shall have a coat of metal primer of approved make and manufacture M.S frame shall be covered with heat moulded PVC 'C' channel made from 5mm(±0.25) thick sheet manufactured by ISO 9001: 2015 certified company, of size 30mm thickness, 50mm width to form styles and 5mm(±0.25) thick and 75 mm wide PVC sheet for the top rail, lock rail and bottom rail on either side of the panel . An additional 5mm(±0.25) thick PVC strip of 20mm width is to be stuck on the bottom side of the 'c' channel Paneling of 5mm(±0.25) thick PVC sheet to be fitted inside the M.S frame welded/sealed to the styles and rails with 5mm(±0.25) x 30mm PVC sheet beading on either side and joined together with solvent cement adhesive etc., 10mm thick (5mm(±0.25) x 2nos.), 20mm wide cross PVC sheet as gap insert for the top rail & bottom rail. Door to be fixed to frames with 3 nos. M.S powder coated butt hinges of size 100mm\*25MM\*2mm using 32mm long steel screws drilled suitable to pass through both the walls of the M.S tube. Other hardware's should be fixed with 19\*6mm size steel screws, Complete as per direction of Engineer-in-