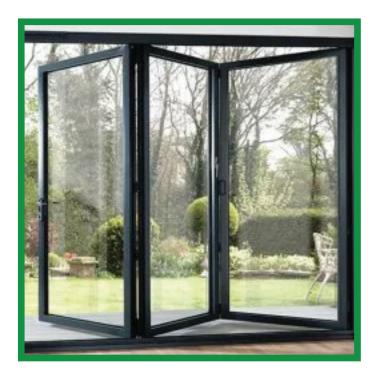

# SLID & FOLD

Folding & sliding doors or bi-fold sliding doors can be just the architectural feature that makes your home stand out. Choosing to install uPVC sliding & folding doors by Fenesta will prove to be a brilliant addition for your home as they will help create a stunning and contemporary environment for you to rest, play, and work in.