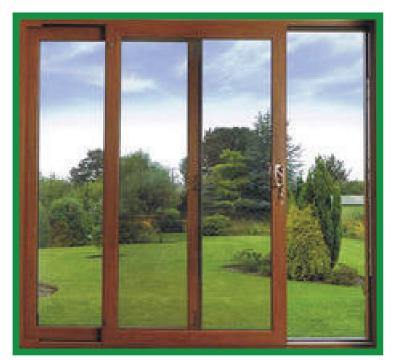

## **SLIDING**

Sliding doors are installed parallel to the walls and generally have two panel sections, where one of the panel sections is fixed and the other Tis moveable.