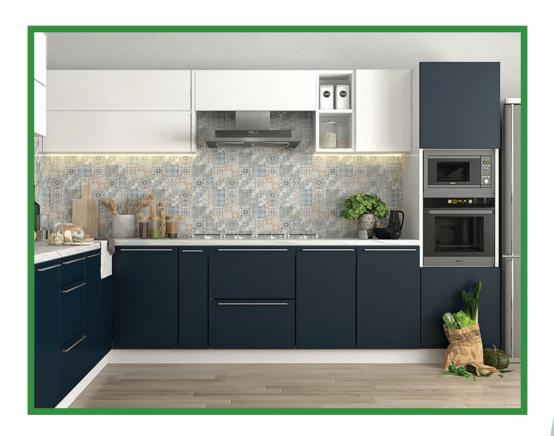

#### KITCHEN/CABINET

#### SOLID PVC KITCHEN/CUPBOARD/CABINET

#### **SPECIFICATIONS**

Providing & fixing of "VEIL CRAFT" BRAND Kitchen cabinet, cupboards in required sizes made out of required thickness at various thickness celuca sheet one side prelaminated colour and other side white colour sheets consisting of carcass (cabinet) required thickness PVC sheet and provision of shelves & partition as per requirements with provision of required thickness one side prelaminated shutters with all required brackets, S.S. screws & adhesives wherever required as per make and specification mentioned as per the drawings and approved by engineer in charge